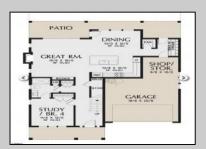

## **COMMENTS**

The lot is available for custom home to be built by Vida Homes Builders. You can choose the house plan from the builder's collection, or you can bring your own. Location, location, location-the lot is located 70 feet from the Northfield bike path on quite street and 7 min drive from the Margate beaches.Builder is ready to answer all your questions .Call to set up the meeting.Check next door 219 Northfield Ave project too.