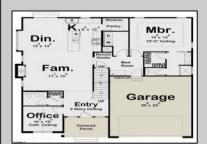

## **COMMENTS**

The lot is available for custom home to be built by Vida Homes Builders. You can choose the house plan from the builder's collection, or you can bring your own. Location, location, locationthe lot is located 70 feet from the Northfield bike path on quite street and 7 min drive from the Margate beaches. Builder is ready to answer all your questions . Call to set up the meeting. Check next door 221 Northfield Ave project too.