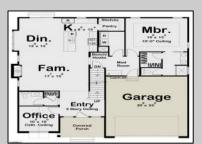

## **COMMENTS**

The lot is available for custom home to be built by Vida Homes Builders. You can choose the house plan from the builder's collection, or you can bring your own. Location, location, locationthe lot is located 70 feet from the Northfield bike path on quite street and 7 min drive from the Margate beaches. Builder is ready to answer all your questions . Call to set up the meeting. Check next door 221 Northfield Ave project too.