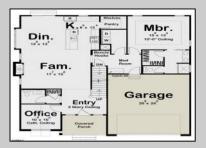

## **COMMENTS**

The lot is available for custom home to be built by Vida Homes Builders. You can choose the house plan from the builder's collection, or you can bring your own. Location, location, location-the lot is located 70 feet from the Northfield bike path on quite street and 7 min drive from the Margate beaches.Builder is ready to answer all your questions .Call to set up the meeting.Check next door 221 Northfield Ave project too.