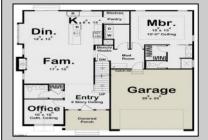

## COMMENTS

The lot is available for custom home to be built by Vida Homes Builders. You can choose the house plan from the builder's collection, or you can bring your own. Location, location, location-the lot is located 70 feet from the Northfield bike path on quite street and 7 min drive from the Margate beaches.Builder is ready to answer all your questions .Call to set up the meeting.Check next door 221 Northfield Ave project too.