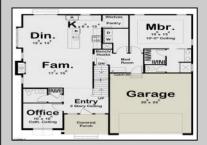

## **COMMENTS**

The lot is available for custom home to be built by Vida Homes Builders. You can choose the house plan from the builder's collection, or you can bring your own. Location, location, locationthe lot is located 70 feet from the Northfield bike path on quite street and 7 min drive from the Margate beaches. Builder is ready to answer all your questions . Call to set up the meeting. Check next door 221 Northfield Ave project too.