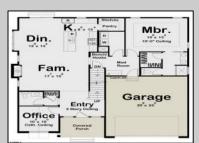

## **COMMENTS**

The lot is available for custom home to be built by Vida Homes Builders. You can choose the house plan from the builder's collection, or you can bring your own. Location, location, locationthe lot is located 70 feet from the Northfield bike path on quite street and 7 min drive from the Margate beaches. Builder is ready to answer all your questions . Call to set up the meeting. Check next door 221 Northfield Ave project too.