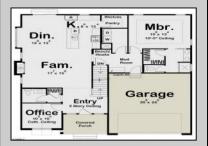

## **COMMENTS**

The lot is available for custom home to be built by Vida Homes Builders. You can choose the house plan from the builder's collection, or you can bring your own. Location, location, location-the lot is located 70 feet from the Northfield bike path on quite street and 7 min drive from the Margate beaches.Builder is ready to answer all your questions .Call to set up the meeting.Check next door 221 Northfield Ave project too.