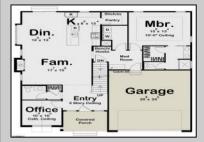

## COMMENTS

The lot is available for custom home to be built by Vida Homes Builders. You can choose the house plan from the builder's collection, or you can bring your own. Location, location, locationthe lot is located 70 feet from the Northfield bike path on quite street and 7 min drive from the Margate beaches.Builder is ready to answer all your questions .Call to set up the meeting.Check next door 221 Northfield Ave project too.