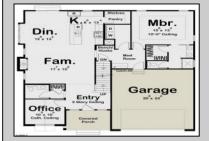

## COMMENTS

The lot is available for custom home to be built by Vida Homes Builders. You can choose the house plan from the builder's collection, or you can bring your own. Location, location, locationthe lot is located 70 feet from the Northfield bike path on quite street and 7 min drive from the Margate beaches.Builder is ready to answer all your questions .Call to set up the meeting.Check next door 221 Northfield Ave project too.