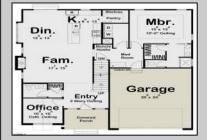

## COMMENTS

The lot is available for custom home to be built by Vida Homes Builders. You can choose the house plan from the builder's collection, or you can bring your own. Location, location, location-the lot is located 70 feet from the Northfield bike path on quite street and 7 min drive from the Margate beaches.Builder is ready to answer all your questions .Call to set up the meeting.Check next door 221 Northfield Ave project too.