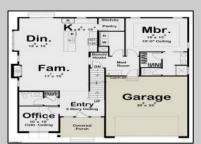

## **COMMENTS**

The lot is available for custom home to be built by Vida Homes Builders. You can choose the house plan from the builder's collection, or you can bring your own. Location, location, locationthe lot is located 70 feet from the Northfield bike path on quite street and 7 min drive from the Margate beaches. Builder is ready to answer all your questions . Call to set up the meeting. Check next door 221 Northfield Ave project too.