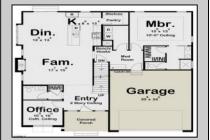

## **COMMENTS**

The lot is available for custom home to be built by Vida Homes Builders. You can choose the house plan from the builder's collection, or you can bring your own. Location, location, location-the lot is located 70 feet from the Northfield bike path on quite street and 7 min drive from the Margate beaches.Builder is ready to answer all your questions .Call to set up the meeting.Check next door 221 Northfield Ave project too.