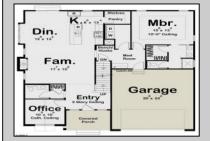

## COMMENTS

The lot is available for custom home to be built by Vida Homes Builders. You can choose the house plan from the builder's collection, or you can bring your own. Location, location, locationthe lot is located 70 feet from the Northfield bike path on quite street and 7 min drive from the Margate beaches.Builder is ready to answer all your questions .Call to set up the meeting.Check next door 221 Northfield Ave project too.