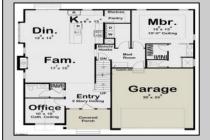

## COMMENTS

The lot is available for custom home to be built by Vida Homes Builders. You can choose the house plan from the builder's collection, or you can bring your own. Location, location, location-the lot is located 70 feet from the Northfield bike path on quite street and 7 min drive from the Margate beaches.Builder is ready to answer all your questions .Call to set up the meeting.Check next door 221 Northfield Ave project too.