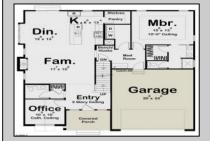

## COMMENTS

The lot is available for custom home to be built by Vida Homes Builders. You can choose the house plan from the builder's collection, or you can bring your own. Location, location, location-the lot is located 70 feet from the Northfield bike path on quite street and 7 min drive from the Margate beaches.Builder is ready to answer all your questions .Call to set up the meeting.Check next door 221 Northfield Ave project too.