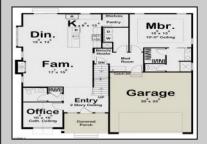

## **COMMENTS**

The lot is available for custom home to be built by Vida Homes Builders. You can choose the house plan from the builder's collection, or you can bring your own. Location, location, location-the lot is located 70 feet from the Northfield bike path on quite street and 7 min drive from the Margate beaches.Builder is ready to answer all your questions .Call to set up the meeting.Check next door 221 Northfield Ave project too.