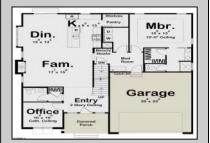

## **COMMENTS**

The lot is available for custom home to be built by Vida Homes Builders. You can choose the house plan from the builder's collection, or you can bring your own. Location, location, location-the lot is located 70 feet from the Northfield bike path on quite street and 7 min drive from the Margate beaches.Builder is ready to answer all your questions .Call to set up the meeting.Check next door 221 Northfield Ave project too.