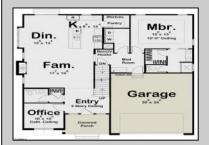

## **COMMENTS**

The lot is available for custom home to be built by Vida Homes Builders. You can choose the house plan from the builder's collection, or you can bring your own. Location, location, location-the lot is located 70 feet from the Northfield bike path on quite street and 7 min drive from the Margate beaches.Builder is ready to answer all your questions .Call to set up the meeting.Check next door 221 Northfield Ave project too.