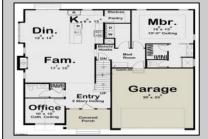

## COMMENTS

The lot is available for custom home to be built by Vida Homes Builders. You can choose the house plan from the builder's collection, or you can bring your own. Location, location, locationthe lot is located 70 feet from the Northfield bike path on quite street and 7 min drive from the Margate beaches.Builder is ready to answer all your questions .Call to set up the meeting.Check next door 221 Northfield Ave project too.