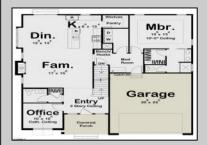

## **COMMENTS**

The lot is available for custom home to be built by Vida Homes Builders. You can choose the house plan from the builder's collection, or you can bring your own. Location, location, location-the lot is located 70 feet from the Northfield bike path on quite street and 7 min drive from the Margate beaches.Builder is ready to answer all your questions .Call to set up the meeting.Check next door 221 Northfield Ave project too.