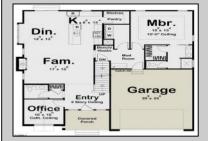

## COMMENTS

The lot is available for custom home to be built by Vida Homes Builders. You can choose the house plan from the builder's collection, or you can bring your own. Location, location, location-the lot is located 70 feet from the Northfield bike path on quite street and 7 min drive from the Margate beaches.Builder is ready to answer all your questions .Call to set up the meeting.Check next door 221 Northfield Ave project too.