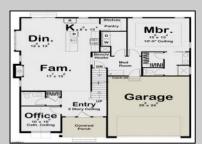

## **COMMENTS**

The lot is available for custom home to be built by Vida Homes Builders. You can choose the house plan from the builder's collection, or you can bring your own. Location, location, locationthe lot is located 70 feet from the Northfield bike path on quite street and 7 min drive from the Margate beaches. Builder is ready to answer all your questions . Call to set up the meeting. Check next door 221 Northfield Ave project too.