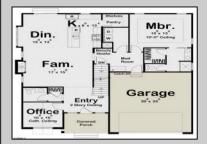

## **COMMENTS**

The lot is available for custom home to be built by Vida Homes Builders. You can choose the house plan from the builder's collection, or you can bring your own. Location, location, locationthe lot is located 70 feet from the Northfield bike path on quite street and 7 min drive from the Margate beaches. Builder is ready to answer all your questions . Call to set up the meeting. Check next door 221 Northfield Ave project too.