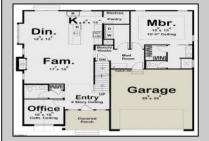

## COMMENTS

The lot is available for custom home to be built by Vida Homes Builders. You can choose the house plan from the builder's collection, or you can bring your own. Location, location, location-the lot is located 70 feet from the Northfield bike path on quite street and 7 min drive from the Margate beaches.Builder is ready to answer all your questions .Call to set up the meeting.Check next door 221 Northfield Ave project too.