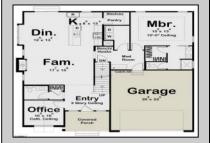

## COMMENTS

The lot is available for custom home to be built by Vida Homes Builders. You can choose the house plan from the builder's collection, or you can bring your own. Location, location, location-the lot is located 70 feet from the Northfield bike path on quite street and 7 min drive from the Margate beaches.Builder is ready to answer all your questions .Call to set up the meeting.Check next door 221 Northfield Ave project too.