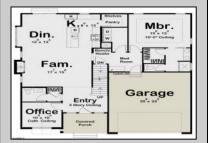

## **COMMENTS**

The lot is available for custom home to be built by Vida Homes Builders. You can choose the house plan from the builder's collection, or you can bring your own. Location, location, location-the lot is located 70 feet from the Northfield bike path on quite street and 7 min drive from the Margate beaches.Builder is ready to answer all your questions .Call to set up the meeting.Check next door 221 Northfield Ave project too.