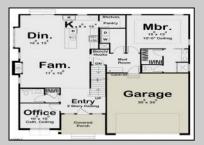

## **COMMENTS**

The lot is available for custom home to be built by Vida Homes Builders. You can choose the house plan from the builder's collection, or you can bring your own. Location, location, location-the lot is located 70 feet from the Northfield bike path on quite street and 7 min drive from the Margate beaches.Builder is ready to answer all your questions .Call to set up the meeting.Check next door 221 Northfield Ave project too.