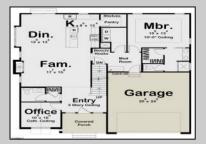

## **COMMENTS**

The lot is available for custom home to be built by Vida Homes Builders. You can choose the house plan from the builder's collection, or you can bring your own. Location, location, location-the lot is located 70 feet from the Northfield bike path on quite street and 7 min drive from the Margate beaches.Builder is ready to answer all your questions .Call to set up the meeting.Check next door 221 Northfield Ave project too.