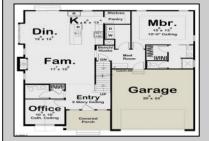

## COMMENTS

The lot is available for custom home to be built by Vida Homes Builders. You can choose the house plan from the builder's collection, or you can bring your own. Location, location, location-the lot is located 70 feet from the Northfield bike path on quite street and 7 min drive from the Margate beaches.Builder is ready to answer all your questions .Call to set up the meeting.Check next door 221 Northfield Ave project too.