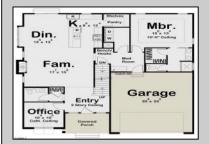

## **COMMENTS**

The lot is available for custom home to be built by Vida Homes Builders. You can choose the house plan from the builder's collection, or you can bring your own. Location, location, location-the lot is located 70 feet from the Northfield bike path on quite street and 7 min drive from the Margate beaches.Builder is ready to answer all your questions .Call to set up the meeting.Check next door 221 Northfield Ave project too.