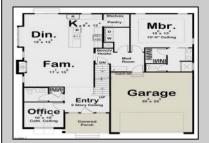

## **COMMENTS**

The lot is available for custom home to be built by Vida Homes Builders. You can choose the house plan from the builder's collection, or you can bring your own. Location, location, locationthe lot is located 70 feet from the Northfield bike path on quite street and 7 min drive from the Margate beaches. Builder is ready to answer all your questions . Call to set up the meeting. Check next door 221 Northfield Ave project too.