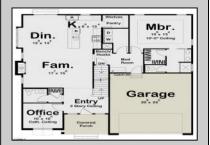

## **COMMENTS**

The lot is available for custom home to be built by Vida Homes Builders. You can choose the house plan from the builder's collection, or you can bring your own. Location, location, location-the lot is located 70 feet from the Northfield bike path on quite street and 7 min drive from the Margate beaches.Builder is ready to answer all your questions .Call to set up the meeting.Check next door 221 Northfield Ave project too.