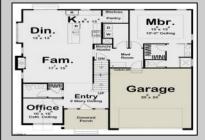

## COMMENTS

The lot is available for custom home to be built by Vida Homes Builders. You can choose the house plan from the builder's collection, or you can bring your own. Location, location, locationthe lot is located 70 feet from the Northfield bike path on quite street and 7 min drive from the Margate beaches.Builder is ready to answer all your questions .Call to set up the meeting.Check next door 221 Northfield Ave project too.