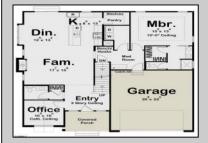

## COMMENTS

The lot is available for custom home to be built by Vida Homes Builders. You can choose the house plan from the builder's collection, or you can bring your own. Location, location, location-the lot is located 70 feet from the Northfield bike path on quite street and 7 min drive from the Margate beaches.Builder is ready to answer all your questions .Call to set up the meeting.Check next door 221 Northfield Ave project too.