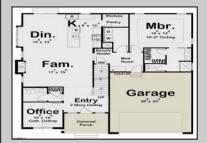

## **COMMENTS**

The lot is available for custom home to be built by Vida Homes Builders. You can choose the house plan from the builder's collection, or you can bring your own. Location, location, location-the lot is located 70 feet from the Northfield bike path on quite street and 7 min drive from the Margate beaches.Builder is ready to answer all your questions .Call to set up the meeting.Check next door 221 Northfield Ave project too.