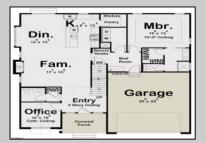

## **COMMENTS**

The lot is available for custom home to be built by Vida Homes Builders. You can choose the house plan from the builder's collection, or you can bring your own. Location, location, location-the lot is located 70 feet from the Northfield bike path on quite street and 7 min drive from the Margate beaches.Builder is ready to answer all your questions .Call to set up the meeting.Check next door 221 Northfield Ave project too.