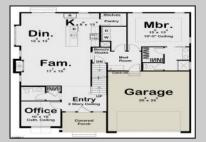

## **COMMENTS**

The lot is available for custom home to be built by Vida Homes Builders. You can choose the house plan from the builder's collection, or you can bring your own. Location, location, locationthe lot is located 70 feet from the Northfield bike path on quite street and 7 min drive from the Margate beaches. Builder is ready to answer all your questions . Call to set up the meeting. Check next door 221 Northfield Ave project too.