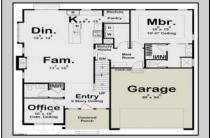

## COMMENTS

The lot is available for custom home to be built by Vida Homes Builders. You can choose the house plan from the builder's collection, or you can bring your own. Location, location, location-the lot is located 70 feet from the Northfield bike path on quite street and 7 min drive from the Margate beaches.Builder is ready to answer all your questions .Call to set up the meeting.Check next door 221 Northfield Ave project too.