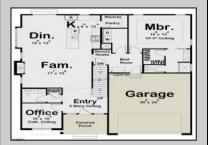

## **COMMENTS**

The lot is available for custom home to be built by Vida Homes Builders. You can choose the house plan from the builder's collection, or you can bring your own. Location, location, location-the lot is located 70 feet from the Northfield bike path on quite street and 7 min drive from the Margate beaches.Builder is ready to answer all your questions .Call to set up the meeting.Check next door 221 Northfield Ave project too.