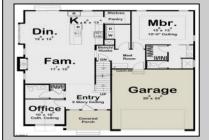

## COMMENTS

The lot is available for custom home to be built by Vida Homes Builders. You can choose the house plan from the builder's collection, or you can bring your own. Location, location, location-the lot is located 70 feet from the Northfield bike path on quite street and 7 min drive from the Margate beaches.Builder is ready to answer all your questions .Call to set up the meeting.Check next door 221 Northfield Ave project too.