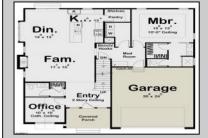

## COMMENTS

The lot is available for custom home to be built by Vida Homes Builders. You can choose the house plan from the builder's collection, or you can bring your own. Location, location, location-the lot is located 70 feet from the Northfield bike path on quite street and 7 min drive from the Margate beaches.Builder is ready to answer all your questions .Call to set up the meeting.Check next door 221 Northfield Ave project too.