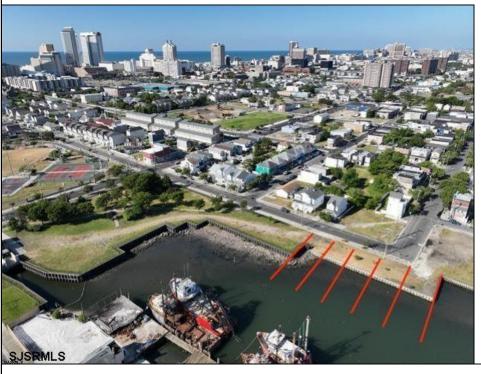

## **COMMENTS**

An exceptional opportunity awaits with five lagoon front lots located in the sought-after Gardners Basin section of Atlantic City. This prime residential offering is just minutes from the Atlantic City Inlet and offers direct, easy access to the Intercoastal Waterway-perfect for boaters and waterfront living. These lots present a rare chance to develop new homes in one of the city's most unique and desirable waterfront communities. Previously approved residential plans are on file; contact the listing agent for full details. Located near marinas, beaches, casinos, and the vibrant energy of downtown Atlantic City, this is a prime development location with incredible potential for those looking to invest in a growing coastal market. All lots sold together. Lot dimensions: 335: 28\'x100\' 339: 27\'x100\' 343: 27\'x100\' 347: 23\'x97\' 501: 58\'x91\'