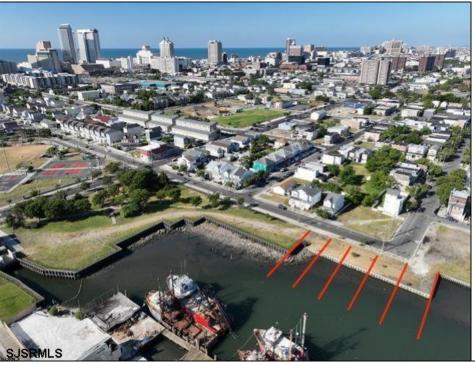

## **COMMENTS**

An exceptional opportunity awaits with five lagoon front lots located in the sought-after Gardners Basin section of Atlantic City. This prime residential offering is just minutes from the Atlantic City Inlet and offers direct, easy access to the Intercoastal Waterway—perfect for boaters and waterfront living. These lots present a rare chance to develop new homes in one of the city's most unique and desirable waterfront communities. Previously approved residential plans are on file; contact the listing agent for full details. Located near marinas, beaches, casinos, and the vibrant energy of downtown Atlantic City, this is a prime development location with incredible potential for those looking to invest in a growing coastal market. All lots sold together. Lot dimensions: 335: 28\x100\' 339: 27\x100\' 343: 27\x100\' 347: 23\x97\' 501: 58\'x91\'