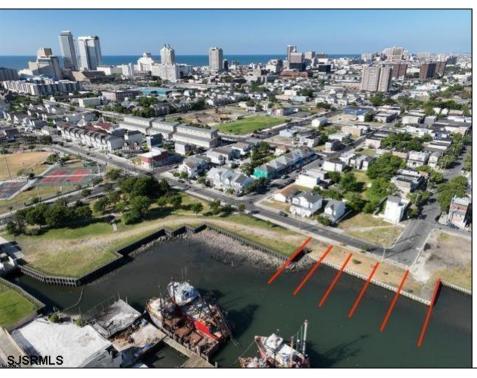

## **COMMENTS**

An exceptional opportunity awaits with five lagoon front lots located in the sought-after Gardners Basin section of Atlantic City. This prime residential offering is just minutes from the Atlantic City Inlet and offers direct, easy access to the Intercoastal Waterway—perfect for boaters and waterfront living. These lots present a rare chance to develop new homes in one of the city's most unique and desirable waterfront communities. Previously approved residential plans are on file; contact the listing agent for full details. Located near marinas, beaches, casinos, and the vibrant energy of downtown Atlantic City, this is a prime development location with incredible potential for those looking to invest in a growing coastal market. All lots sold together. Lot dimensions: 335: 28\x100\' 339: 27\x100\' 343: 27\x100\' 347: 23\x97\' 501: 58\'x91\'