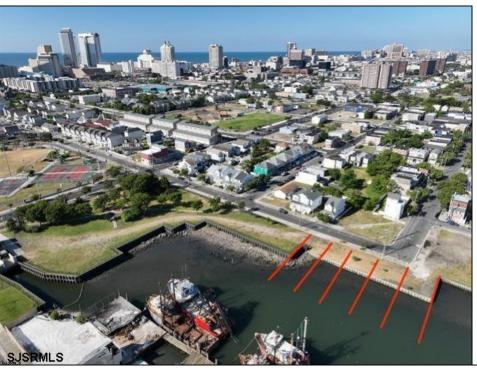

## **COMMENTS**

An exceptional opportunity awaits with five lagoon front lots located in the sought-after Gardners Basin section of Atlantic City. This prime residential offering is just minutes from the Atlantic City Inlet and offers direct, easy access to the Intercoastal Waterway-perfect for boaters and waterfront living. These lots present a rare chance to develop new homes in one of the city's most unique and desirable waterfront communities. Previously approved residential plans are on file; contact the listing agent for full details. Located near marinas, beaches, casinos, and the vibrant energy of downtown Atlantic City, this is a prime development location with incredible potential for those looking to invest in a growing coastal market. All lots sold together. Lot dimensions: 335: 28\'x100\' 339: 27\'x100\' 343: 27\'x100\' 347: 23\'x97\' 501: 58\'x91\'