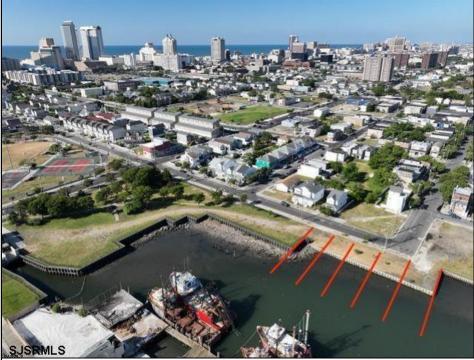

## COMMENTS

An exceptional opportunity awaits with five lagoon front lots located in the sought-after Gardners Basin section of Atlantic City. This prime residential offering is just minutes from the Atlantic City Inlet and offers direct, easy access to the Intercoastal Waterway—perfect for boaters and waterfront living. These lots present a rare chance to develop new homes in one of the city's most unique and desirable waterfront communities. Previously approved residential plans are on file; contact the listing agent for full details. Located near marinas, beaches, casinos, and the vibrant energy of downtown Atlantic City, this is a prime development location with incredible potential for those looking to invest in a growing coastal market. All lots sold together. Lot dimensions: 335: 28\'x100\' 339: 27\'x100\' 343: 27\'x100\' 347: 23\'x97\' 501: 58\'x91\' **PROPERTY DETAILS** 