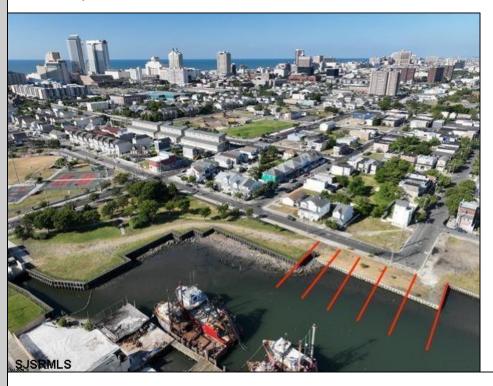

## **COMMENTS**

An exceptional opportunity awaits with five lagoon front lots located in the sought-after Gardners Basin section of Atlantic City. This prime residential offering is just minutes from the Atlantic City Inlet and offers direct, easy access to the Intercoastal Waterway—perfect for boaters and waterfront living. These lots present a rare chance to develop new homes in one of the city's most unique and desirable waterfront communities. Previously approved residential plans are on file; contact the listing agent for full details. Located near marinas, beaches, casinos, and the vibrant energy of downtown Atlantic City, this is a prime development location with incredible potential for those looking to invest in a growing coastal market. All lots sold together. Lot dimensions: 335: 28\x100\' 339: 27\x100\' 343: 27\x100\' 347: 23\x97\' 501: 58\'x91\'