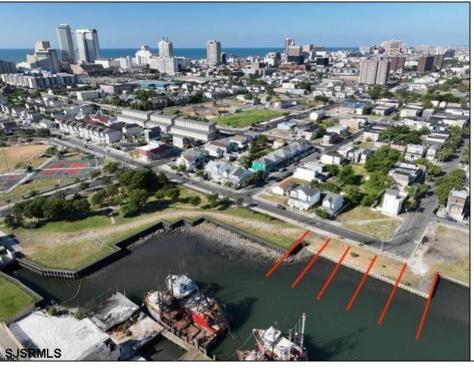

## **COMMENTS**

An exceptional opportunity awaits with five lagoon front lots located in the sought-after Gardners Basin section of Atlantic City. This prime residential offering is just minutes from the Atlantic City Inlet and offers direct, easy access to the Intercoastal Waterway—perfect for boaters and waterfront living. These lots present a rare chance to develop new homes in one of the city's most unique and desirable waterfront communities. Previously approved residential plans are on file; contact the listing agent for full details. Located near marinas, beaches, casinos, and the vibrant energy of downtown Atlantic City, this is a prime development location with incredible potential for those looking to invest in a growing coastal market. All lots sold together. Lot dimensions: 335: 28\x100\' 339: 27\x100\' 343: 27\x100\' 347: 23\x97\' 501: 58\'x91\'