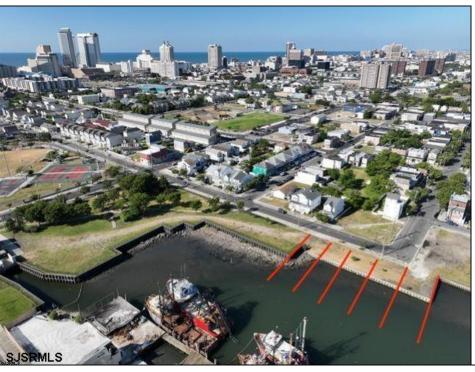

## **COMMENTS**

An exceptional opportunity awaits with five lagoon front lots located in the sought-after Gardners Basin section of Atlantic City. This prime residential offering is just minutes from the Atlantic City Inlet and offers direct, easy access to the Intercoastal Waterway-perfect for boaters and waterfront living. These lots present a rare chance to develop new homes in one of the city's most unique and desirable waterfront communities. Previously approved residential plans are on file; contact the listing agent for full details. Located near marinas, beaches, casinos, and the vibrant energy of downtown Atlantic City, this is a prime development location with incredible potential for those looking to invest in a growing coastal market. All lots sold together. Lot dimensions: 335: 28\'x100\' 339: 27\'x100\' 343: 27\'x100\' 347: 23\'x97\' 501: 58\'x91\'